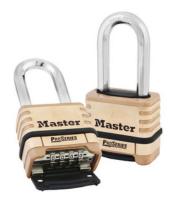

### Model No. 1175DLH

58mm Wide ProSeries® Brass Resettable Combination Padlock with 53mm Shackle

## **Product Details**

The Master Lock No. 1175DLH ProSeries® Resettable Combination Padlock is designed for commercial/industrial applications and features a 58mm wide solid brass body for superior corrosion resistance and a 53mm tall, 9mm diameter octagonal boron-carbide shackle for ultimate cut resistance. A set-your-own combination feature offers convenience and security with 10,000 possible combinations - no reset tool required - and a deadlocking mechanism protects against prying, shimming and rap attacks.