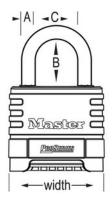

otects against prying, shimming and rap attacks
- Shackle seal and dial dust cover protect internal components and dials for trouble-free operation
- 58mm wide solid brass body for superior corrosion resistance
- 53mm octagonal boron-carbide shackle for excellent cut resistance

## **Product Details**

The Master Lock No. 1175DLH ProSeries® Resettable Combination Padlock is designed for commercial/industrial applications and features a 58mm wide solid brass body for superior corrosion resistance and a 53mm tall, 9mm diameter octagonal boron-carbide shackle for ultimate cut resistance. A set-your-own combination feature offers convenience and security with 10,000 possible combinations - no reset tool required - and a deadlocking mechanism protects against prying, shimming and rap attacks.



### **Dimensions**

 $\Delta = 9mm$ B = 53mm C = 24mmWidth = 58mm